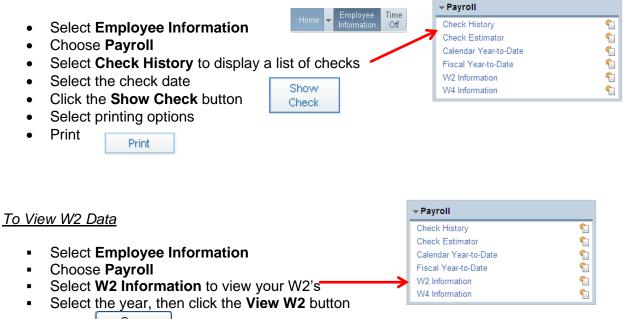

## Getting Started with Skyward Employee Access (Payroll)

The Employee Access application allows the employee to review their personal information, payroll, tax and contract information.

## <u>To Log-in</u>

- Go to <u>www.emsisd.com</u>
- Select Staff Tab
- Click Skyward, and then select the link for Employee Access
- Enter your Login ID and password

| S K Y W A R D*<br>Eagle Mountain Saginaw ISD<br>FDB                     |                |  |  |  |  |  |  |  |
|-------------------------------------------------------------------------|----------------|--|--|--|--|--|--|--|
| Legn D. Passwort Sign h<br>Passwort Sign h<br>Forgetyour Legn Password? | 04.11.06.00.14 |  |  |  |  |  |  |  |

## To View Check History



View W2

Select Open to view your W2

## To View Personnel Info



| Assignment Ye | ar: 2018-2019                                                                               |                | •          |       |            |       |    |
|---------------|---------------------------------------------------------------------------------------------|----------------|------------|-------|------------|-------|----|
| Views: Genera | al 🔻 <u>Filters:</u> *Sky                                                                   | ward Default 🔻 |            |       |            | iii f | 2) |
| Position 🔺    |                                                                                             | Assignment     |            | Group | Building   |       |    |
| ▼ TECHNOLOG   | Y