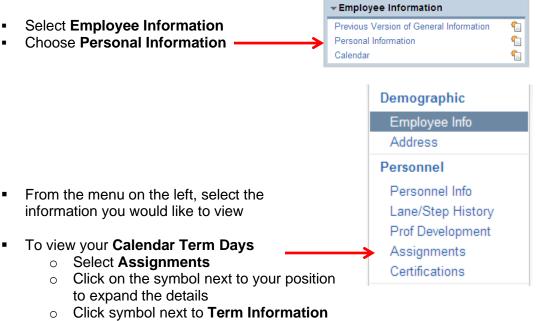

## To View Personnel Info

| Assignment Ye | ar: 2018-2019                                                                               |                | •          |       |            |       |    |
|---------------|---------------------------------------------------------------------------------------------|----------------|------------|-------|------------|-------|----|
| Views: Genera | al 🔻 <u>Filters:</u> *Sky                                                                   | ward Default 🔻 |            |       |            | iii f | 2) |
| Position 🔺    |                                                                                             | Assignment     |            | Group | Building   |       |    |
| ▼ TECHNOLOG   | Y                                                                                           | SYSTEM SUPPORT | SPECIALIST |       | TECHNOLOGY |       |    |
| Term Inf      | ormation                                                                                    | - David        | 225.00     |       |            |       |    |
| Sta           | lendar: 235 Day Caler<br>f Date: 07/02/2018<br>Hours: 1,762<br>er Day: 7:30<br>FTE: 1.00000 |                | 100.000%   |       |            |       |    |
|               | formation                                                                                   |                |            |       |            |       |    |